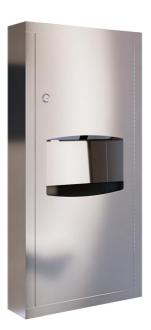

## ML710\_SM\_MK3 Surface Mounted Paper Towel Dispenser & Waste Receptacle

#### **Unit Includes**

- Paper Towel Dispenser
- 6.5L Removable Stainless Steel Waste Container

#### **Features**

- Unit fitted with security lock.
- Full-length piano hinge on door.

The photographs and line drawings of the products presented above are representational only.

Metiam Australia Pty Ltd reserves the right to, and from time to time, make changes and improvements in design and dimensions