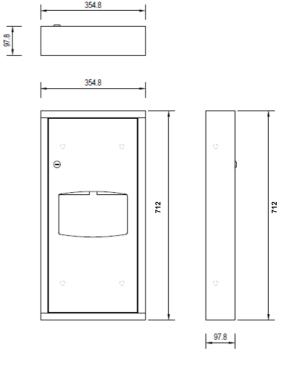

#### Dimensions

712mmH x 354.8mmW x 97.8mmD

### **Installation Guidelines**

- May be subject to Australian Building Code Regulations for height and location fixing and may be subject to placement as per architectural drawings. In all cases, this is the responsibility of the installer.
- Fixings and anchors are not included with the units and are the responsibility of the installer to appropriately fix the unit to the wall.
- 1. Using the mounting hole dimensions on the above drawing, measure and mark placement for the unit.
- **2.** To access the mounting holes, open the unit door and align the rear fixing holes over marks and drill holes.
- **3.** Using appropriate fixings, fit unit to the wall and loosely secure.
- **4.** Check the unit is level and tighten fixings to finish the installation.